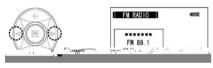

### 2. FM Broadcasting Memory

• Adjust to the frequency you want by using ether " \bulleton" \bulleton.

Click "A-B/EQ" button and Choose to Memory Mode.

(Frequency Settlement)

• Select the desired channel № using ether " ► button.

(Choosing Channel)

• Save the selected channel № by pressing the "A-B/EQ" Button,

(Remember Channel)

• For searching this saved channel, press the " \rightarrow \right

(CH2) (CH3)